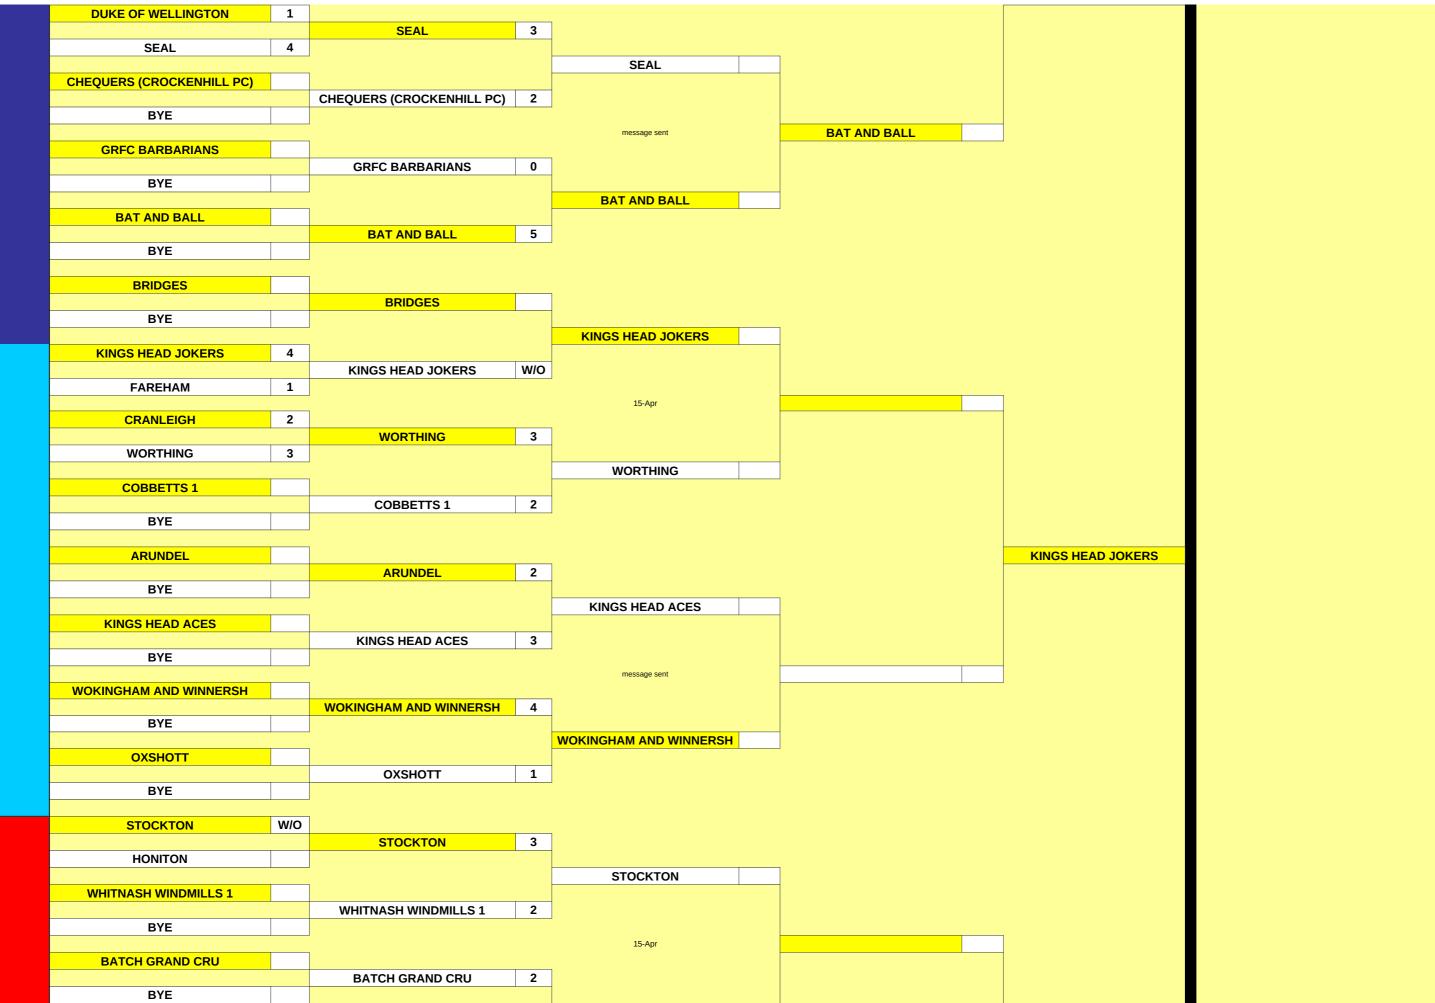

|              |     |              | TOWERS 1 |
| EAST NORFOLK |                  |              |     |              | TOWERS I |
|              |                  | EAST NORFOLK | dis |              |          |
| BYE          |                  |              | uis |              |          |
|              |                  |              |     | no opponents |          |
| CROWBOROUGH  | 2                |              |     |              |          |
|              | _                | MEADOW 2     | dis |              |          |
| MEADOW 2     | 3                |              |     |              |          |
|              | -                |              |     |              |          |
|              |                  |              |     |              |          |



Page 2

**AREA SOUTH EAST** 

**AREA SOUTH**