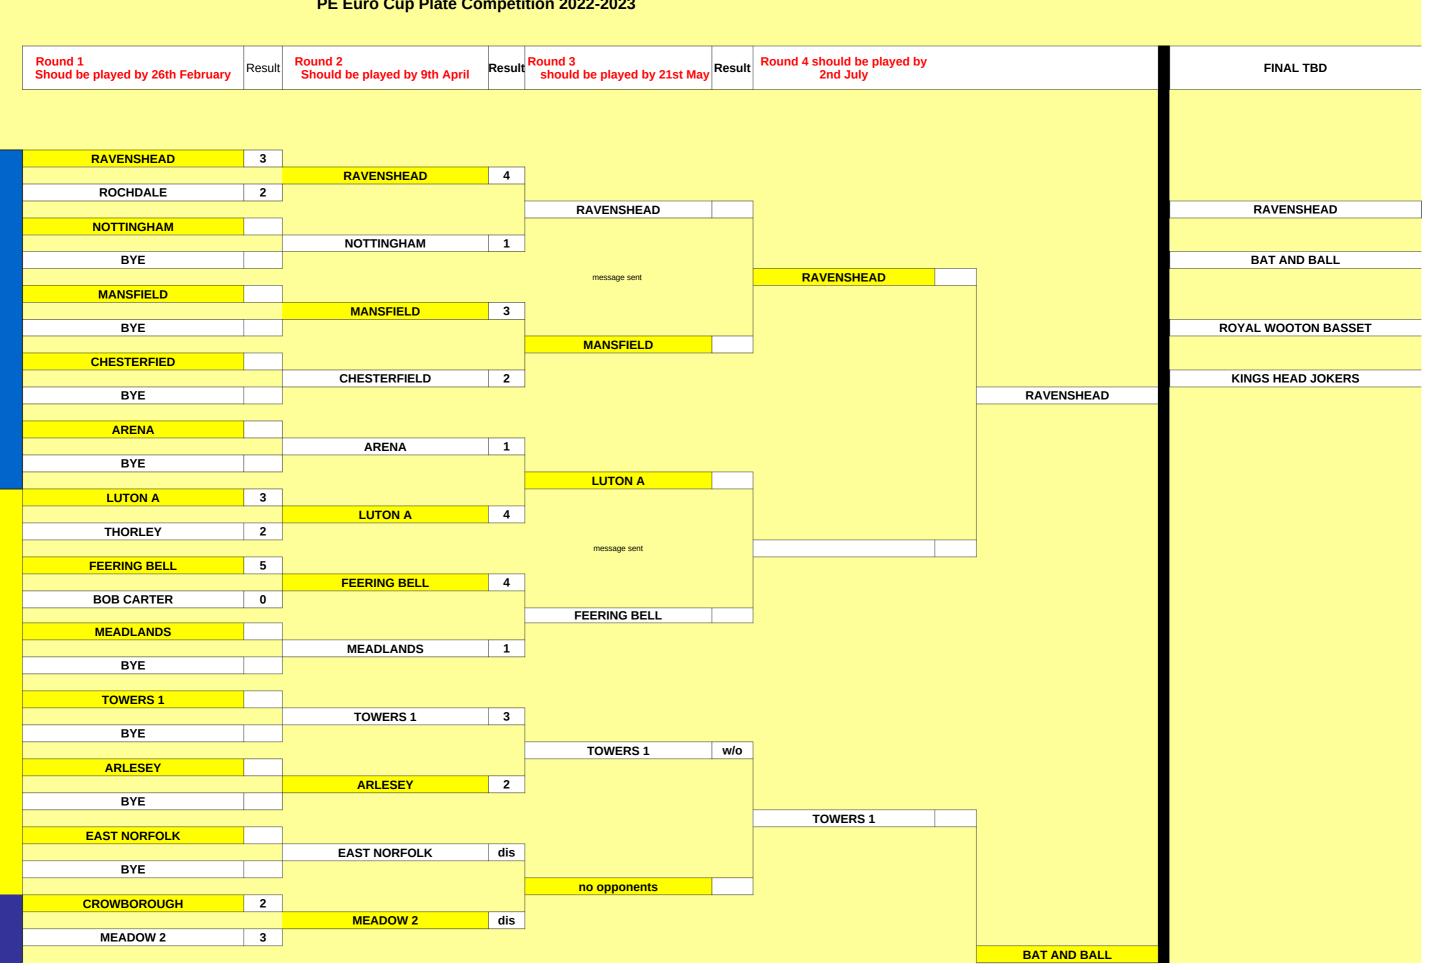

**AREA NORTH** 

| BYE          |                  |              |     |              |          |
|--------------|------------------|--------------|-----|--------------|----------|
|              |                  |              |     | LUTON A      |          |
| LUTON A      | 3                |              |     |              |          |
|              |                  | LUTON A      | 4   |              |          |
| THORLEY      | 2                |              |     |              |          |
|              |                  |              |     | message sent |          |
| FEERING BELL | 5                |              |     |              |          |
|              |                  | FEERING BELL | 4   |              |          |
| BOB CARTER   | 0                |              |     |              |          |
|              | ,                |              |     | FEERING BELL |          |
| MEADLANDS    |                  |              |     |              |          |
|              |                  | MEADLANDS    | 1   |              |          |
| BYE          |                  |              |     |              |          |
|              | <mark> </mark> ] |              |     |              |          |
| TOWERS 1     |                  |              | •   | 1            |          |
| DVE          |                  | TOWERS 1     | 3   |              |          |
| BYE          |                  |              |     |              |          |
|              |                  |              |     | TOWERS 1 w/o | <u> </u> |
| ARLESEY      |                  | ARLESEY      | 2   |              |          |
| BYE          |                  | ARLESET      | 2   | ]            |          |
| DIE          | I                |              |     |              | TOWERS 1 |
| EAST NORFOLK |                  |              |     |              | TOWERS I |
|              |                  | EAST NORFOLK | dis |              |          |
| BYE          |                  |              | uis |              |          |
|              |                  |              |     | no opponents |          |
| CROWBOROUGH  | 2                |              |     |              |          |
|              | _                | MEADOW 2     | dis |              |          |
| MEADOW 2     | 3                |              |     |              |          |
|              | -                |              |     |              |          |
|              |                  |              |     |              |          |