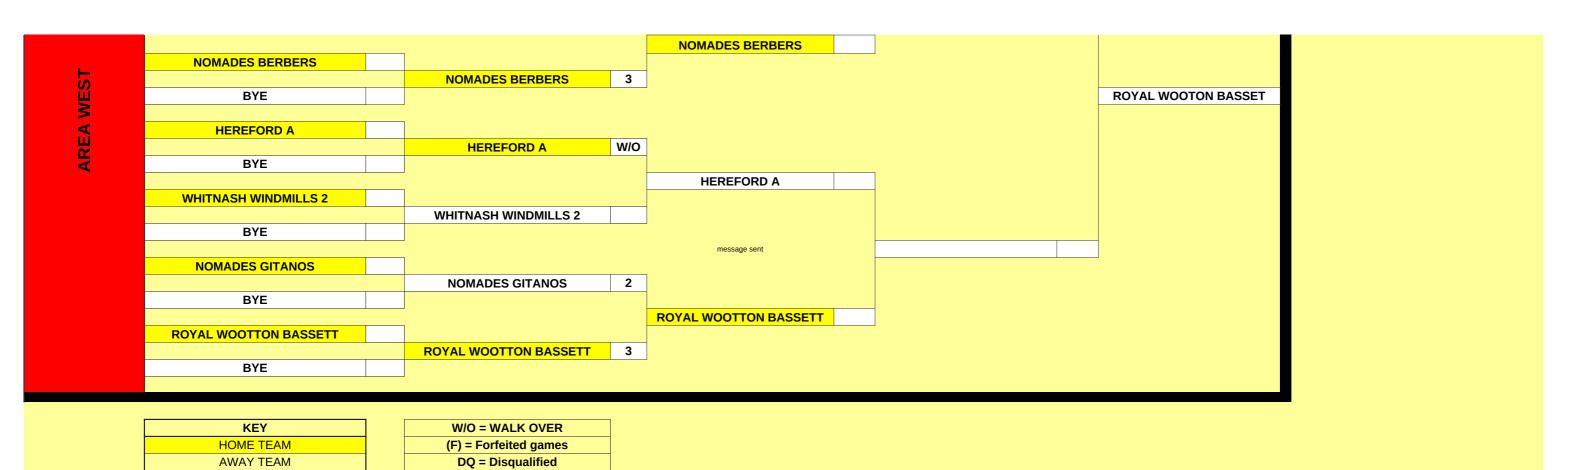

|
| EAST NORFOLK |                  |              |     |              | TOWERS I |
|              |                  | EAST NORFOLK | dis |              |          |
| BYE          |                  |              | uis |              |          |
|              |                  |              |     | no opponents |          |
| CROWBOROUGH  | 2                |              |     |              |          |
|              | _                | MEADOW 2     | dis |              |          |
| MEADOW 2     | 3                |              |     |              |          |
|              | -                |              |     |              |          |
|              |                  |              |     |              |          |



Page 2

**AREA SOUTH EAST** 

**AREA SOUTH**