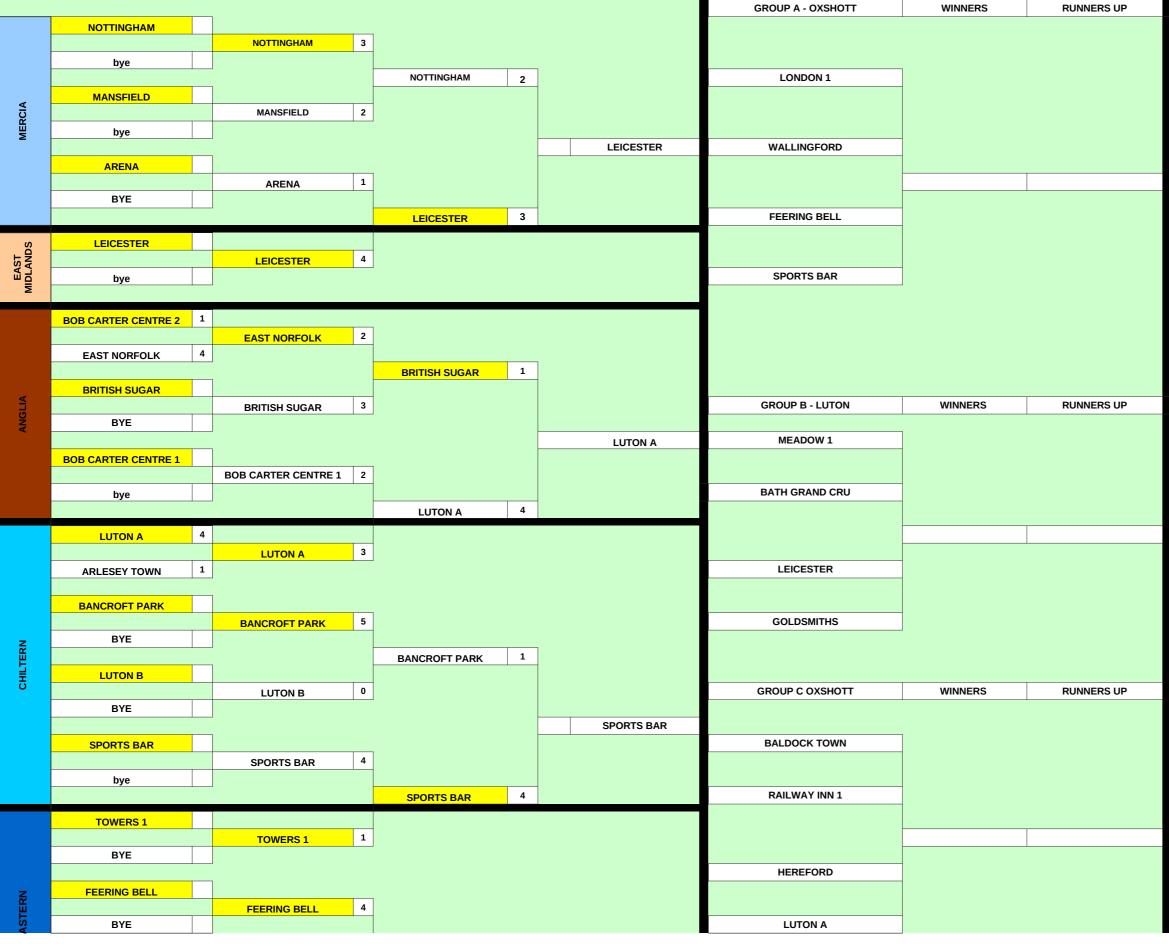

## EURO CUP COMPETITION 2021/22 ound 1 must be played by 26th September 2021 Result Round 3 must be played by 24th April 2022 Result Semi draw Group Heat Qualifiers SEMI FINALS Sunday 10th July

| FINALS 20th and 21st August venue tbd |         |
|---------------------------------------|---------|
| EURO CUP QUALIFIER                    | WINNERS |
|                                       |         |
|                                       |         |
|                                       |         |
|                                       |         |
|                                       |         |
|                                       |         |
|                                       |         |
|                                       |         |
|                                       |         |
|                                       |         |
|                                       |         |
|                                       |         |
|                                       |         |
|                                       |         |
| PE TROPHY                             |         |
|                                       | WINNERS |

|               | CITY OF BATH LARKHALL 1                            |                                                            |                       |          |                          |
|---------------|----------------------------------------------------|------------------------------------------------------------|-----------------------|----------|--------------------------|
|               | 1                                                  | CRICKLADE 1                                                |                       |          |                          |
|               | CRICKLADE 4                                        |                                                            |                       |          |                          |
|               |                                                    | -                                                          |                       |          | SOLIHULL SWIFTS          |
|               | NORTHEY ARMS                                       |                                                            | 7                     |          |                          |
|               |                                                    | NORTHEY ARMS 2                                             |                       |          |                          |
|               | BYE                                                |                                                            |                       |          |                          |
|               |                                                    |                                                            | WOOTTON BASSETT 2     | 2        |                          |
|               | WOOTTON BASSETT                                    |                                                            |                       |          |                          |
| z             |                                                    | WOOTTON BASSETT 3                                          |                       |          |                          |
| GREAT WESTERN | BYE                                                |                                                            |                       |          |                          |
| ESI           |                                                    |                                                            |                       |          |                          |
| 3             | CITY OF BATH                                       |                                                            |                       |          |                          |
| EAT           |                                                    | CITY OF BATH 2                                             |                       |          |                          |
| GRE           | BYE                                                |                                                            | -                     |          |                          |
|               | DIE                                                |                                                            | BATH GRAND CRU 3      | ,        |                          |
|               |                                                    |                                                            | BATH GRAND CRU 3      | <b>,</b> |                          |
|               | BATH GRAND CRU                                     |                                                            |                       |          |                          |
|               |                                                    | BATH GRAND CRU 3                                           |                       |          |                          |
|               | BYE                                                |                                                            |                       |          |                          |
|               |                                                    | 7                                                          |                       |          | BATH GRAND CRU           |
|               | BATH SPORTING COCKS                                |                                                            | _                     |          |                          |
|               |                                                    | BATH SPORTING COCKS 3                                      |                       |          |                          |
|               | BYE                                                |                                                            |                       |          |                          |
|               |                                                    |                                                            | BATH SPORTING COCKS 2 | 2        |                          |
|               |                                                    |                                                            |                       |          |                          |
| ZO            | HONITON                                            |                                                            |                       |          |                          |
| DEVON         | 1                                                  | HONITON 2                                                  |                       |          |                          |
|               | BYE                                                |                                                            |                       |          |                          |
|               |                                                    |                                                            |                       |          |                          |
|               |                                                    |                                                            |                       |          |                          |
|               |                                                    |                                                            |                       |          |                          |
|               |                                                    |                                                            |                       |          |                          |
| Seeds         | BYE                                                | BYE                                                        | BYE                   | A        | LONDON 1                 |
| Seeds         |                                                    |                                                            |                       |          |                          |
| Seeds         | BYE                                                | BYE                                                        | BYE                   | A        | LONDON 1<br>MEADOW 1     |
| Seeds         |                                                    |                                                            |                       |          |                          |
| Seeds         |                                                    |                                                            |                       |          |                          |
| Seeds         | BYE                                                | BYE                                                        | ВҮЕ                   | В        | MEADOW 1                 |
| Seeds         | BYE                                                | BYE                                                        | ВҮЕ                   | В        | MEADOW 1                 |
| Seeds         | BYE                                                | BYE                                                        | BYE                   | B        | MEADOW 1<br>BALDOCK TOWN |
| Seeds         | BYE                                                | BYE                                                        | BYE                   | B        | MEADOW 1<br>BALDOCK TOWN |
| Seeds         | BYE                                                | BYE                                                        | BYE                   | B        | MEADOW 1<br>BALDOCK TOWN |
| Seeds         | BYE<br>BYE<br>BYE                                  | BYE<br>BYE<br>BYE                                          | BYE                   | B        | MEADOW 1<br>BALDOCK TOWN |
| Seeds         | BYE<br>BYE<br>BYE                                  | BYE<br>BYE<br>WO = Walk Over                               | BYE                   | B        | MEADOW 1<br>BALDOCK TOWN |
| Seeds         | BYE<br>BYE<br>BYE<br>KEY<br>Home Team              | BYE<br>BYE<br>BYE<br>WO = Walk Over<br>(F) = Forfeit Games | BYE                   | B        | MEADOW 1<br>BALDOCK TOWN |
| Seeds         | BYE<br>BYE<br>BYE<br>KEY<br>Home Team<br>Away Team | BYE<br>BYE<br>WO = Walk Over                               | BYE                   | B        | MEADOW 1<br>BALDOCK TOWN |
| Seeds         | BYE<br>BYE<br>BYE<br>KEY<br>Home Team              | BYE<br>BYE<br>BYE<br>WO = Walk Over<br>(F) = Forfeit Games | BYE                   | B        | MEADOW 1<br>BALDOCK TOWN |