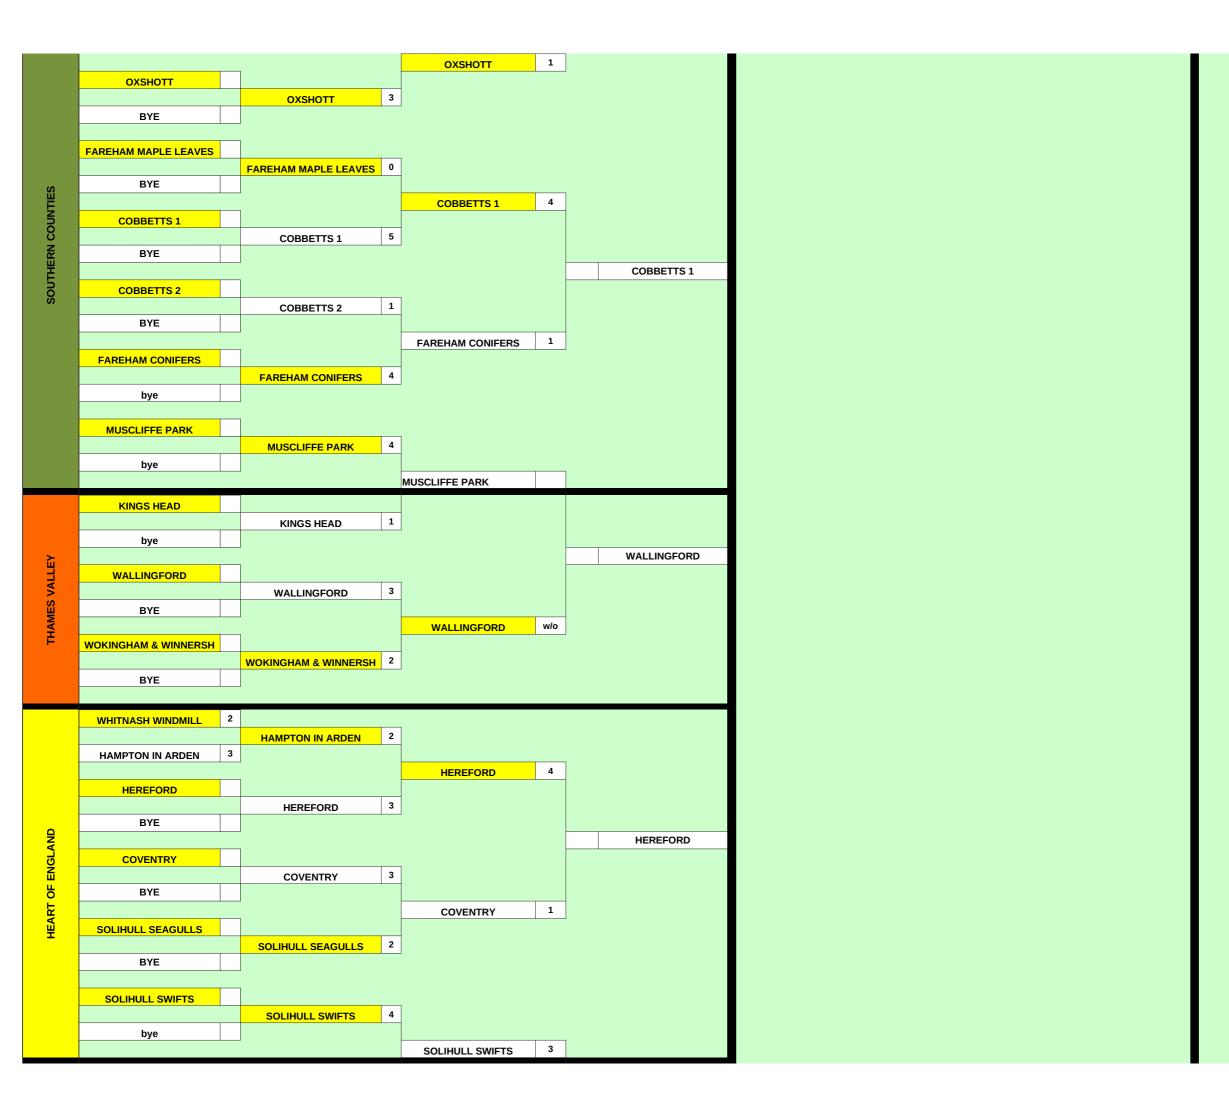

## EURO CUP COMPETITION 2021/22 ound 1 must be played by 26th September 2021 Result Round 3 must be played by 24th April 2022 Result Semi draw Group Heat Qualifiers SEMI FINALS Sunday 10th July

| FINALS 20th and 21st August venue tbd |         |
|---------------------------------------|---------|
| EURO CUP QUALIFIER                    | WINNERS |
|                                       |         |
|                                       |         |
|                                       |         |
|                                       |         |
|                                       |         |
|                                       |         |
|                                       |         |
|                                       |         |
|                                       |         |
|                                       |         |
|                                       |         |
|                                       |         |
|                                       |         |
|                                       |         |
| PE TROPHY                             |         |
|                                       | WINNERS |

|               | CITY OF BATH LARKHALL 1                            |                                                            |                       |          |                          |
|---------------|----------------------------------------------------|------------------------------------------------------------|-----------------------|----------|--------------------------|
|               | 1                                                  | CRICKLADE 1                                                |                       |          |                          |
|               | CRICKLADE 4                                        |                                                            |                       |          |                          |
|               |                                                    | -                                                          |                       |          | SOLIHULL SWIFTS          |
|               | NORTHEY ARMS                                       |                                                            | 7                     |          |                          |
|               |                                                    | NORTHEY ARMS 2                                             |                       |          |                          |
|               | BYE                                                |                                                            |                       |          |                          |
|               |                                                    |                                                            | WOOTTON BASSETT 2     | 2        |                          |
|               | WOOTTON BASSETT                                    |                                                            |                       |          |                          |
| z             |                                                    | WOOTTON BASSETT 3                                          |                       |          |                          |
| GREAT WESTERN | BYE                                                |                                                            |                       |          |                          |
| ESI           |                                                    |                                                            |                       |          |                          |
| 3             | CITY OF BATH                                       |                                                            |                       |          |                          |
| EAT           |                                                    | CITY OF BATH 2                                             |                       |          |                          |
| GRE           | BYE                                                |                                                            | -                     |          |                          |
|               | DIE                                                |                                                            | BATH GRAND CRU 3      | ,        |                          |
|               |                                                    |                                                            | BATH GRAND CRU 3      | <b>,</b> |                          |
|               | BATH GRAND CRU                                     |                                                            |                       |          |                          |
|               |                                                    | BATH GRAND CRU 3                                           |                       |          |                          |
|               | BYE                                                |                                                            |                       |          |                          |
|               |                                                    | 7                                                          |                       |          | BATH GRAND CRU           |
|               | BATH SPORTING COCKS                                |                                                            | _                     |          |                          |
|               |                                                    | BATH SPORTING COCKS 3                                      |                       |          |                          |
|               | BYE                                                |                                                            |                       |          |                          |
|               |                                                    |                                                            | BATH SPORTING COCKS 2 | 2        |                          |
|               |                                                    |                                                            |                       |          |                          |
| ZO            | HONITON                                            |                                                            |                       |          |                          |
| DEVON         | 1                                                  | HONITON 2                                                  |                       |          |                          |
|               | BYE                                                |                                                            |                       |          |                          |
|               |                                                    |                                                            |                       |          |                          |
|               |                                                    |                                                            |                       |          |                          |
|               |                                                    |                                                            |                       |          |                          |
|               |                                                    |                                                            |                       |          |                          |
| Seeds         | BYE                                                | BYE                                                        | BYE                   | A        | LONDON 1                 |
| Seeds         |                                                    |                                                            |                       |          |                          |
| Seeds         | BYE                                                | BYE                                                        | BYE                   | A        | LONDON 1<br>MEADOW 1     |
| Seeds         |                                                    |                                                            |                       |          |                          |
| Seeds         |                                                    |                                                            |                       |          |                          |
| Seeds         | BYE                                                | BYE                                                        | ВҮЕ                   | В        | MEADOW 1                 |
| Seeds         | BYE                                                | BYE                                                        | ВҮЕ                   | В        | MEADOW 1                 |
| Seeds         | BYE                                                | BYE                                                        | BYE                   | B        | MEADOW 1<br>BALDOCK TOWN |
| Seeds         | BYE                                                | BYE                                                        | BYE                   | B        | MEADOW 1<br>BALDOCK TOWN |
| Seeds         | BYE                                                | BYE                                                        | BYE                   | B        | MEADOW 1<br>BALDOCK TOWN |
| Seeds         | BYE<br>BYE<br>BYE                                  | BYE<br>BYE<br>BYE                                          | BYE                   | B        | MEADOW 1<br>BALDOCK TOWN |
| Seeds         | BYE<br>BYE<br>BYE                                  | BYE<br>BYE<br>WO = Walk Over                               | BYE                   | B        | MEADOW 1<br>BALDOCK TOWN |
| Seeds         | BYE<br>BYE<br>BYE<br>KEY<br>Home Team              | BYE<br>BYE<br>BYE<br>WO = Walk Over<br>(F) = Forfeit Games | BYE                   | B        | MEADOW 1<br>BALDOCK TOWN |
| Seeds         | BYE<br>BYE<br>BYE<br>KEY<br>Home Team<br>Away Team | BYE<br>BYE<br>WO = Walk Over                               | BYE                   | B        | MEADOW 1<br>BALDOCK TOWN |
| Seeds         | BYE<br>BYE<br>BYE<br>KEY<br>Home Team              | BYE<br>BYE<br>BYE<br>WO = Walk Over<br>(F) = Forfeit Games | BYE                   | B        | MEADOW 1<br>BALDOCK TOWN |