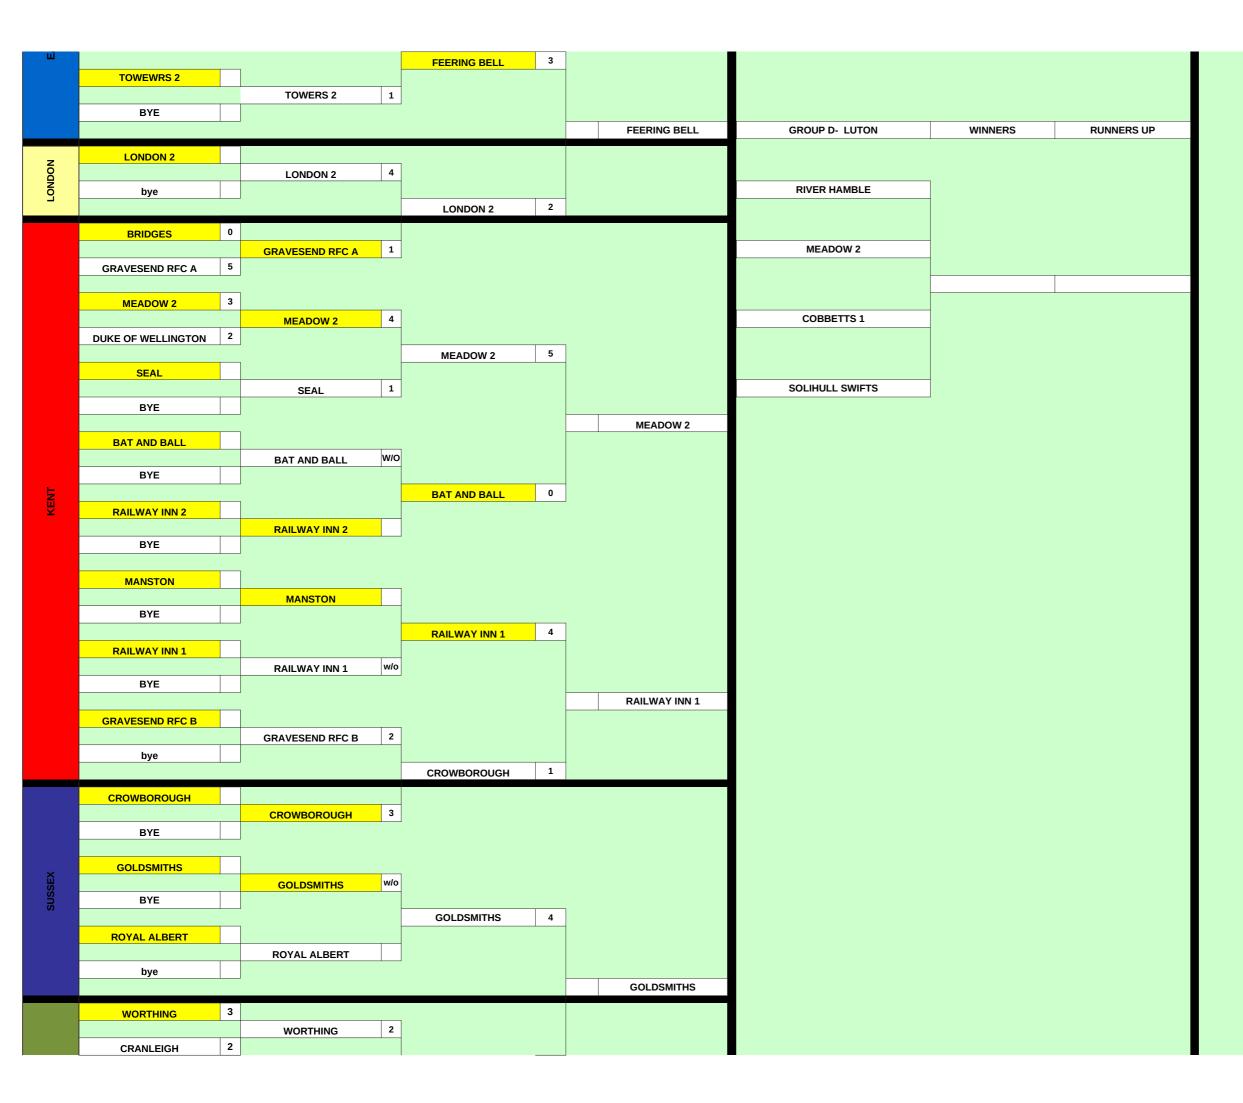

## EURO CUP COMPETITION 2021/22 ound 1 must be played by 26th September 2021 Result Round 3 must be played by 24th April 2022 Result Semi draw Group Heat Qualifiers SEMI FINALS Sunday 10th July

| FINALS 20th and 21st August venue tbd |         |
|---------------------------------------|---------|
| EURO CUP QUALIFIER                    | WINNERS |
|                                       |         |
|                                       |         |
|                                       |         |
|                                       |         |
|                                       |         |
|                                       |         |
|                                       |         |
|                                       |         |
|                                       |         |
|                                       |         |
|                                       |         |
|                                       |         |
|                                       |         |
|                                       |         |
| PE TROPHY                             |         |
|                                       | WINNERS |

|               | CITY OF BATH LARKHALL 1                            |                                                            |                       |          |                          |
|---------------|----------------------------------------------------|------------------------------------------------------------|-----------------------|----------|--------------------------|
|               | 1                                                  | CRICKLADE 1                                                |                       |          |                          |
|               | CRICKLADE 4                                        |                                                            |                       |          |                          |
|               |                                                    | -                                                          |                       |          | SOLIHULL SWIFTS          |
|               | NORTHEY ARMS                                       |                                                            | 7                     |          |                          |
|               |                                                    | NORTHEY ARMS 2                                             |                       |          |                          |
|               | BYE                                                |                                                            |                       |          |                          |
|               |                                                    |                                                            | WOOTTON BASSETT 2     | 2        |                          |
|               | WOOTTON BASSETT                                    |                                                            |                       |          |                          |
| z             |                                                    | WOOTTON BASSETT 3                                          |                       |          |                          |
| GREAT WESTERN | BYE                                                |                                                            |                       |          |                          |
| ESI           |                                                    |                                                            |                       |          |                          |
| 3             | CITY OF BATH                                       |                                                            |                       |          |                          |
| EAT           |                                                    | CITY OF BATH 2                                             |                       |          |                          |
| GRE           | BYE                                                |                                                            | -                     |          |                          |
|               | DIE                                                |                                                            | BATH GRAND CRU 3      | ,        |                          |
|               |                                                    |                                                            | BATH GRAND CRU 3      | <b>,</b> |                          |
|               | BATH GRAND CRU                                     |                                                            |                       |          |                          |
|               |                                                    | BATH GRAND CRU 3                                           |                       |          |                          |
|               | BYE                                                |                                                            |                       |          |                          |
|               |                                                    | 7                                                          |                       |          | BATH GRAND CRU           |
|               | BATH SPORTING COCKS                                |                                                            | _                     |          |                          |
|               |                                                    | BATH SPORTING COCKS 3                                      |                       |          |                          |
|               | BYE                                                |                                                            |                       |          |                          |
|               |                                                    |                                                            | BATH SPORTING COCKS 2 | 2        |                          |
|               |                                                    |                                                            |                       |          |                          |
| ZO            | HONITON                                            |                                                            |                       |          |                          |
| DEVON         | 1                                                  | HONITON 2                                                  |                       |          |                          |
|               | BYE                                                |                                                            |                       |          |                          |
|               |                                                    |                                                            |                       |          |                          |
|               |                                                    |                                                            |                       |          |                          |
|               |                                                    |                                                            |                       |          |                          |
|               |                                                    |                                                            |                       |          |                          |
| Seeds         | BYE                                                | BYE                                                        | BYE                   | A        | LONDON 1                 |
| Seeds         |                                                    |                                                            |                       |          |                          |
| Seeds         | BYE                                                | BYE                                                        | BYE                   | A        | LONDON 1<br>MEADOW 1     |
| Seeds         |                                                    |                                                            |                       |          |                          |
| Seeds         |                                                    |                                                            |                       |          |                          |
| Seeds         | BYE                                                | BYE                                                        | ВҮЕ                   | В        | MEADOW 1                 |
| Seeds         | BYE                                                | BYE                                                        | ВҮЕ                   | В        | MEADOW 1                 |
| Seeds         | BYE                                                | BYE                                                        | BYE                   | B        | MEADOW 1<br>BALDOCK TOWN |
| Seeds         | BYE                                                | BYE                                                        | BYE                   | B        | MEADOW 1<br>BALDOCK TOWN |
| Seeds         | BYE                                                | BYE                                                        | BYE                   | B        | MEADOW 1<br>BALDOCK TOWN |
| Seeds         | BYE<br>BYE<br>BYE                                  | BYE<br>BYE<br>BYE                                          | BYE                   | B        | MEADOW 1<br>BALDOCK TOWN |
| Seeds         | BYE<br>BYE<br>BYE                                  | BYE<br>BYE<br>WO = Walk Over                               | BYE                   | B        | MEADOW 1<br>BALDOCK TOWN |
| Seeds         | BYE<br>BYE<br>BYE<br>KEY<br>Home Team              | BYE<br>BYE<br>BYE<br>WO = Walk Over<br>(F) = Forfeit Games | BYE                   | B        | MEADOW 1<br>BALDOCK TOWN |
| Seeds         | BYE<br>BYE<br>BYE<br>KEY<br>Home Team<br>Away Team | BYE<br>BYE<br>WO = Walk Over                               | BYE                   | B        | MEADOW 1<br>BALDOCK TOWN |
| Seeds         | BYE<br>BYE<br>BYE<br>KEY<br>Home Team              | BYE<br>BYE<br>BYE<br>WO = Walk Over<br>(F) = Forfeit Games | BYE                   | B        | MEADOW 1<br>BALDOCK TOWN |