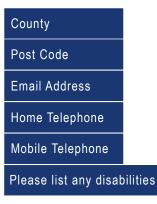

#### Please complete all sections

Please tick below to indicate which you are applying to attend

(Pétanque England does not discriminate against age or disability)