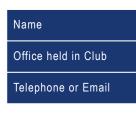

## Endorsements

Club Umpire - Endorsed by your Club Umpire, Club Chairman or Club Secretary

In our opinion, the applicant is suitable to become a Club Umpire and has been a member of PE for at least 2 years.

County Umpire - Endorsed by your County Umpire, Regional President or Regional Secretary

In our opinion, the applicant is suitable to become a County Umpire and has been a Club Umpire for at least 2 years.

National Umpire - Endorsed by your County Umpire, Regional President or Regional Secretary

In our opinion, the applicant is suitable to become a National Umpire and has been County Umpire for at least 2 years.

| Name                |
|---------------------|
| Office held in Club |
| Telephone or Email  |

Please email your completed application form to: umpiring@petanque-england.uk