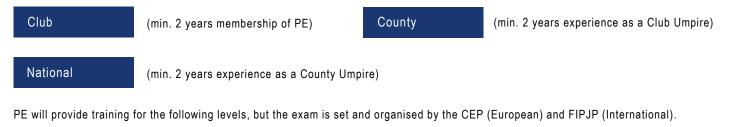

# **Training Level**

Please select the training or exam level you are applying for:

| European      | (min. 2 years experience as a National Umpire - max age 60) |
|---------------|-------------------------------------------------------------|
| International | (min. 2 years experience as a European Umpire - max age 65) |

## Endorsements

Club Umpire - Endorsed by your Club Umpire, Club Chairman or Club Secretary

In our opinion, the applicant is suitable to become a Club Umpire and has been a member of PE for at least 2 years.

County Umpire - Endorsed by your County Umpire, Regional President or Regional Secretary

In our opinion, the applicant is suitable to become a County Umpire and has been a Club Umpire for at least 2 years.

National Umpire - Endorsed by your County Umpire, Regional President or Regional Secretary

In our opinion, the applicant is suitable to become a National Umpire and has been County Umpire for at least 2 years.