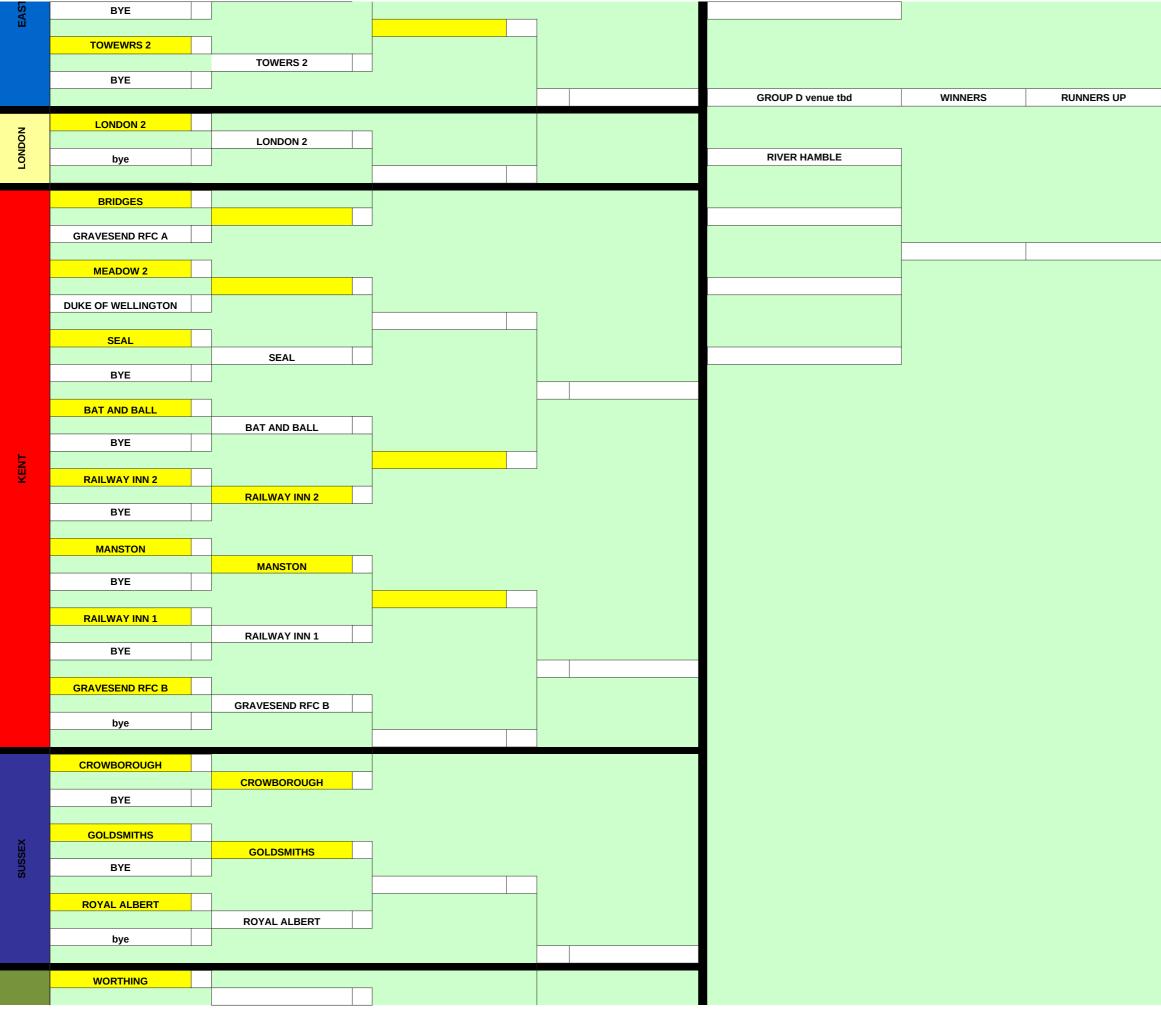

|               | CITY OF BATH LARKHALL |                     |     |              |
|---------------|-----------------------|---------------------|-----|--------------|
|               |                       |                     |     |              |
|               | CRICKLADE             |                     |     |              |
|               |                       |                     |     |              |
|               | NORTHEY ARMS          |                     |     |              |
|               |                       | NORTHEY ARMS        |     |              |
|               | BYE                   |                     |     |              |
|               |                       |                     |     |              |
|               | WOOTTON BASSETT       |                     |     |              |
| z             |                       | WOOTTON BASSETT     |     |              |
| TER           | BYE                   |                     |     |              |
| ES            |                       |                     |     |              |
| 3             | CITY OF BATH          |                     |     |              |
| EAT           |                       | CITY OF BATH        |     |              |
| GREAT WESTERN | BYE                   |                     |     |              |
|               |                       |                     |     |              |
|               | BATH GRAND CRU        |                     |     |              |
|               |                       | BATH GRAND CRU      |     |              |
|               | BYE                   | DATH GRAND CRU      |     |              |
|               | DIE                   |                     |     |              |
|               | BATH SPORTING COCKS   |                     |     |              |
|               | DATH SPORTING CUCKS   |                     |     |              |
|               | D)/C                  | BATH SPORTING COCKS |     |              |
|               | BYE                   |                     |     |              |
|               |                       |                     |     |              |
| z             | HONITON               |                     |     |              |
| DEVON         |                       | HONITON             |     |              |
| Ğ             | BYE                   |                     |     |              |
|               |                       |                     |     |              |
|               |                       |                     |     |              |
|               |                       |                     |     |              |
| Seeds         | BYE                   | BYE                 | BYE | LONDON 1     |
|               |                       |                     |     |              |
|               | BYE                   | BYE                 | BYE | MEADOW       |
|               |                       |                     |     |              |
|               | BYE                   | BYE                 | BYE | BALDOCK TOWN |
|               |                       |                     |     |              |
|               | BYE                   | BYE                 | BYE | RIVER HAMBLE |
|               |                       |                     |     |              |
|               |                       |                     |     |              |
|               |                       |                     |     |              |
|               | KEY                   | WO = Walk Over      |     |              |
|               | KEY                   |                     |     |              |
|               | Home Team             | (F) = Forfeit Games |     |              |
|               | Away Team             | (DQ) = Disqualified |     |              |
|               | Table Re-draw         |                     |     |              |
|               |                       |                     |     |              |