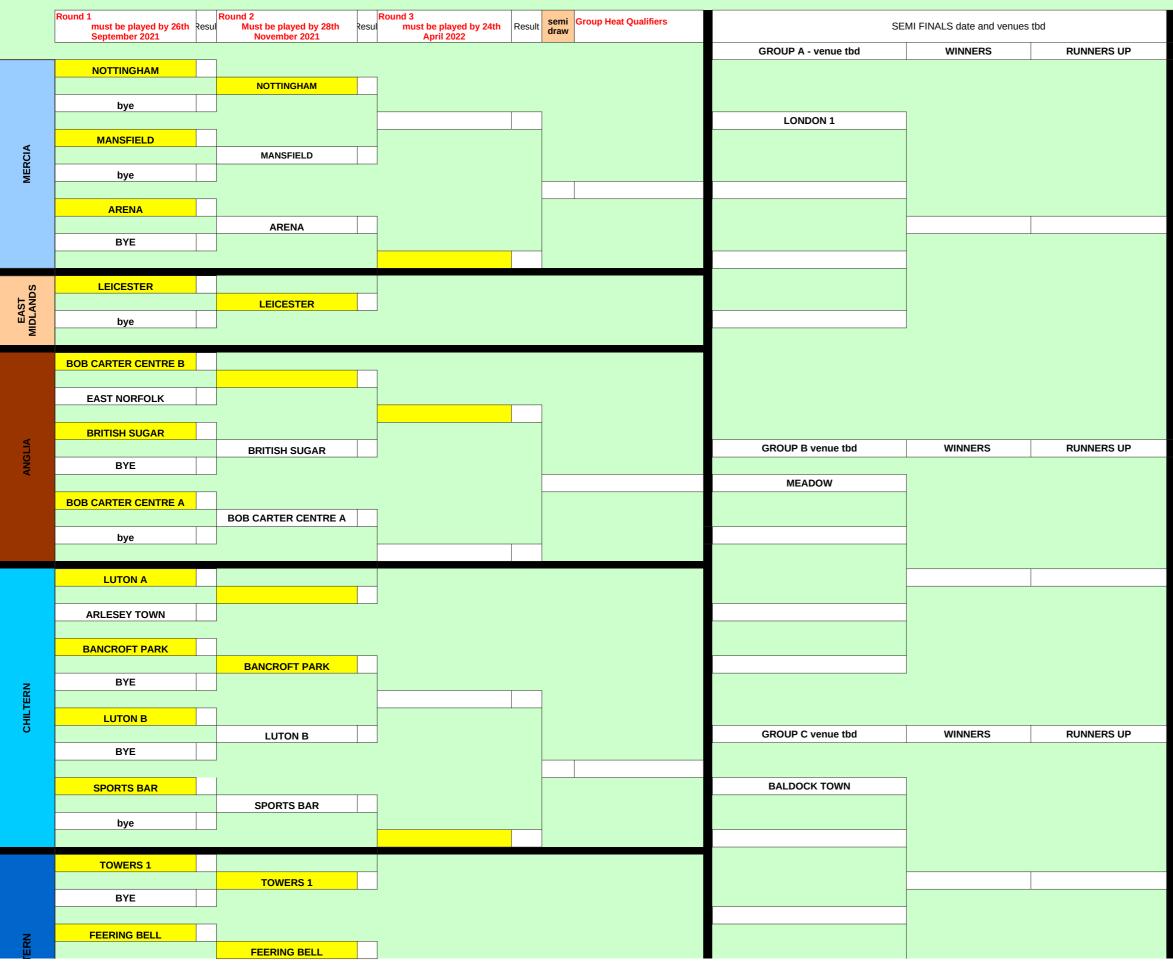

|               | CITY OF BATH LARKHALL |                     |     |              |
|---------------|-----------------------|---------------------|-----|--------------|
|               |                       |                     |     |              |
|               | CRICKLADE             |                     |     |              |
|               |                       |                     |     |              |
|               | NORTHEY ARMS          |                     |     |              |
|               |                       | NORTHEY ARMS        |     |              |
|               | BYE                   |                     |     |              |
|               |                       |                     |     |              |
|               | WOOTTON BASSETT       |                     |     |              |
| z             |                       | WOOTTON BASSETT     |     |              |
| TER           | BYE                   |                     |     |              |
| ES            |                       |                     |     |              |
| 3             | CITY OF BATH          |                     |     |              |
| EAT           |                       | CITY OF BATH        |     |              |
| GREAT WESTERN | BYE                   |                     |     |              |
|               |                       |                     |     |              |
|               | BATH GRAND CRU        |                     |     |              |
|               |                       | BATH GRAND CRU      |     |              |
|               | BYE                   | DATH GRAND CRU      |     |              |
|               | DIE                   |                     |     |              |
|               | BATH SPORTING COCKS   |                     |     |              |
|               | DATH SPORTING CUCKS   |                     |     |              |
|               | D)/C                  | BATH SPORTING COCKS |     |              |
|               | BYE                   |                     |     |              |
|               |                       |                     |     |              |
| z             | HONITON               |                     |     |              |
| DEVON         |                       | HONITON             |     |              |
| Ğ             | BYE                   |                     |     |              |
|               |                       |                     |     |              |
|               |                       |                     |     |              |
|               |                       |                     |     |              |
| Seeds         | BYE                   | BYE                 | BYE | LONDON 1     |
|               |                       |                     |     |              |
|               | BYE                   | BYE                 | BYE | MEADOW       |
|               |                       |                     |     |              |
|               | BYE                   | BYE                 | BYE | BALDOCK TOWN |
|               |                       |                     |     |              |
|               | BYE                   | BYE                 | BYE | RIVER HAMBLE |
|               |                       |                     |     |              |
|               |                       |                     |     |              |
|               |                       |                     |     |              |
|               | KEY                   | WO = Walk Over      |     |              |
|               | KEY                   |                     |     |              |
|               | Home Team             | (F) = Forfeit Games |     |              |
|               | Away Team             | (DQ) = Disqualified |     |              |
|               | Table Re-draw         |                     |     |              |
|               |                       |                     |     |              |