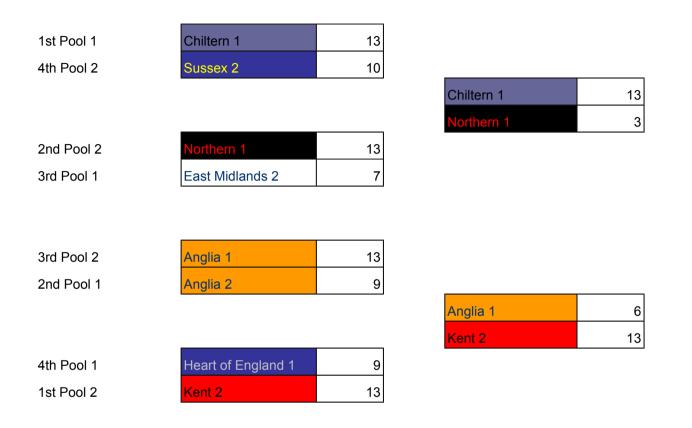

| 1      |
| Northern 1          | 3    | 39  | 17      | 22         | 2      |
| Anglia 1            | 2    | 35  | 30      | 5          | 3      |
| Great Western 2     | 2    | 28  | 27      | 1          | 4      |
| Sussex 2            | 2    | 33  | 34      | -1         |        |
| Eastern 2           | 1    | 30  | 28      | 2          |        |
| Chiltern 2          | 1    | 30  | 29      | 1          |        |
| East Midlands 1     | 1    | 27  | 32      | -5         |        |
| Mercia 1            | 1    | 21  | 26      | -5         |        |
| Southern Counties 1 | 1    | 24  | 33      | -9         |        |
| Thames Valley 2     | 1    | 16  | 36      | -20        |        |
| Isle of Wight 1     | 0    | 25  | 39      | -14        |        |

## Knockout - Main



| Chiltern 1 | 8  |
|------------|----|
| Kent 2     | 13 |